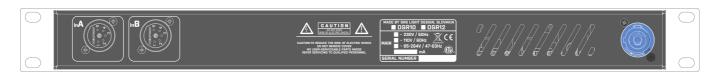

#### Power supply

AC 100–255VAC / 50-60Hz / 15W PowerCon input, 1.8m cable with UniSchuko