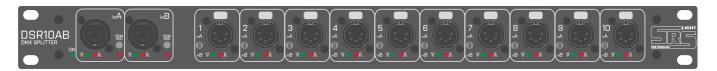

## **DSR10AB**

# 1U SPLITTER/BOOSTER WITH A/B INPUT SWITCH FOR EACH OUTPUT

The DSR10AB 1U DMX splitter provides 10 DMX ports with selection from two DMX inputs. Unit is designed with installers and system integrators in mind. The splitter features a PowerCon power in and full-range power supply which allows worldwide use. All connectors are made by Neutrik and are gold-plated.

The input and all output ports are protected by optical isolation. The splitter/booster is safe guarded and the connected equipment is protected against power surges and dangerous ground loops.

- 2x optically isolated input with DATA indication
- 2x 120R termination for each input
- Overvoltage protection of DMX input/output
- 10x optically isolated outputs with input selector switch
- DMX in/output LED indication
- Neutrik connectors
- Life-time warranty

#### **DMX** input/output

10xUSITT DMX 512

Each input/output is optically isolated up to 1000V Each output is equipped with LINE driver/booster DMX line state indication with two DATA LEDs