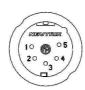

### XLR 3-/5-pin connector [Neutrik®]

Pin 1 Data CMN
Pin 2 DATA Pin 3 DATA +
Pin 4, 5 NC